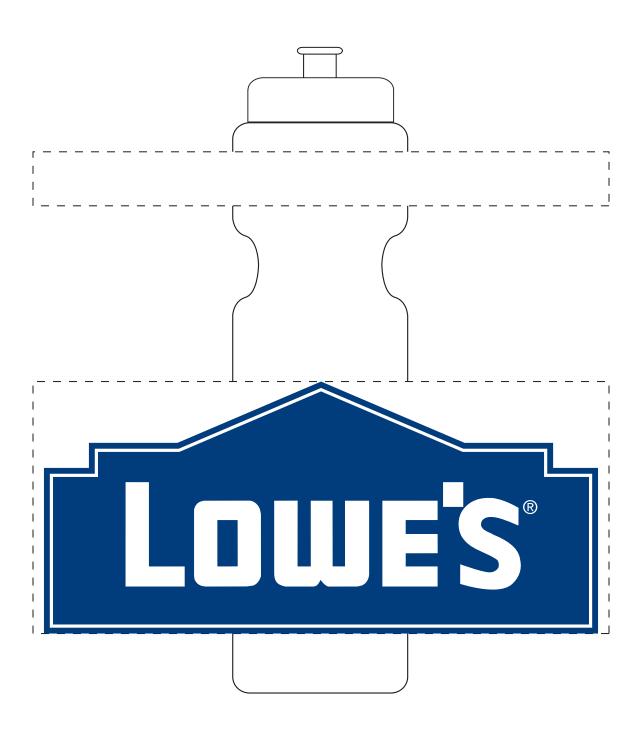

**Order#:** 136559

Product: 28 oz Bike Bottle - Frost Bottle - Blue Lid

**Item #**: 1116-105973

Imprint Method: Screen Print on the Bottom - Navy Blue 281