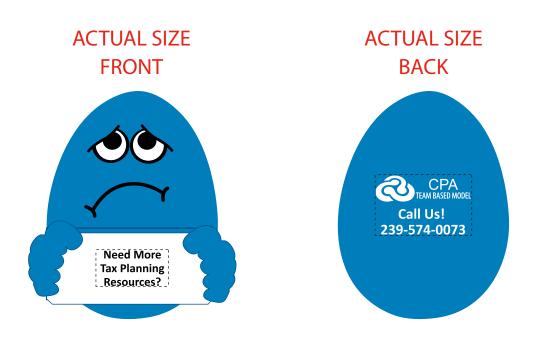

Order#:136553Product:Pop'N Stressed Stress BallItem #:1008-312208Imprint Method:Screen Print: Black on front, White on BackActual Imprint Size:0.66"W x 0.37"H (Front), 1"@ x 0.61"H (Back)