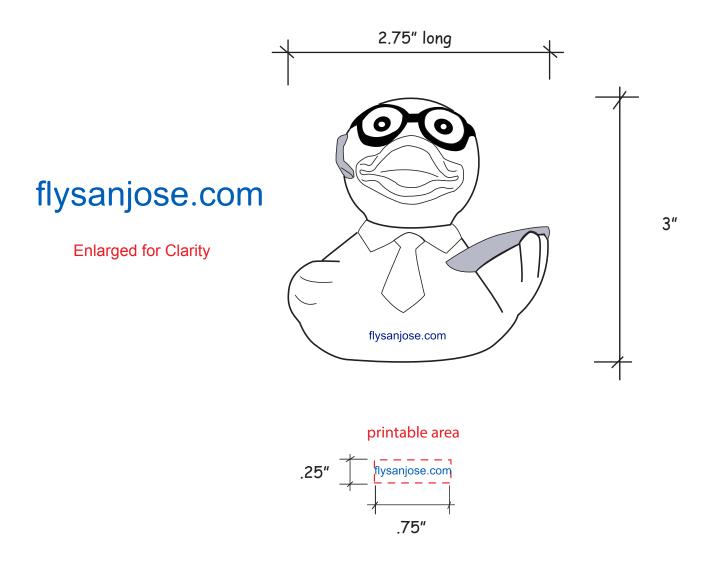

Order#:136550Product:Techie Rubber DuckItem #:1364-311263Imprint Method:Screen Print on the Front - Royal Blue 300

## \*\*\*IMPORTANT INFORMATION\*\*\* (PLEASE READ)

Please proof carefully for spelling errors, omissions, and layout accuracy. It is your responsibility to correct any errors. Garrett Specialties assumes no responsibility for errors after a proof has been authorized to print. Please note changes or revisions to your proof from your original instructions may cause revision in your ship date. Delays in paper proof approval also may require a change in your schedule ship dates. Occasionally, some fax machines may distort the image. Please pay close attention to numbers.

It is imperative that you view your e-proof and submit your approval and/or changes promptly to maintain your anticipated delivery date.

Please keep in mind that this virtual proof is not a printed sample of your artwork on our product. The size and placement of the artwork may vary from this proof when actually printed on the product. Carefully review the attached proof for verification of copy & layout.

Due to inherent technical differences in color monitors, the imprint colors and product colors depicted in the attached proof will not resemble those in the final product. We make every effort to match requested custom colors, but cannot guarantee a 100% exact match. Imprints are applied using pad or screen inks. These inks are hand mixed as close as possible to the requested color but may vary 2 to 4 shades. For this reason an exact PMS match cannot be guaranteed. Your order is ON HOLD until we receive an approval from you in reference to your artwork.