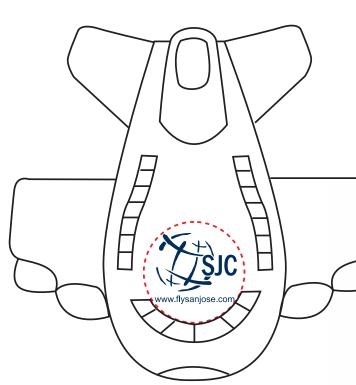

Order#: 136550 Product: Airplane Stress Ball Item #: 1097-313064 Imprint Method: Pad Print on the Top - PMS 648

Actual Size of Imprint Dotted Lines Do Not Print

> Image Not To Size For Reference Only

....

## \*\*\*IMPORTANT INFORMATION\*\*\* (PLEASE READ)

Please proof carefully for spelling errors, omissions, and layout accuracy. It is your responsibility to correct any errors. Garrett Specialties assumes no responsibility for errors after a proof has been authorized to print. Please note changes or revisions to your proof from your original instructions may cause revision in your ship date. Delays in paper proof approval also may require a change in your schedule ship dates. Occasionally, some fax machines may distort the image. Please pay close attention to numbers.

It is imperative that you view your e-proof and submit your approval and/or changes promptly to maintain your anticipated delivery date.

Please keep in mind that this virtual proof is not a printed sample of your artwork on our product. The size and placement of the artwork may vary from this proof when actually printed on the product. Carefully review the attached proof for verification of copy & layout.

Due to inherent technical differences in color monitors, the imprint colors and product colors depicted in the attached proof will not resemble those in the final product. We make every effort to match requested custom colors, but cannot guarantee a 100% exact match. Imprints are applied using pad or screen inks. These inks are hand mixed as close as possible to the requested color but may vary 2 to 4 shades. For this reason an exact PMS match cannot be guaranteed. Your order is ON HOLD until we receive an approval from you in reference to your artwork.