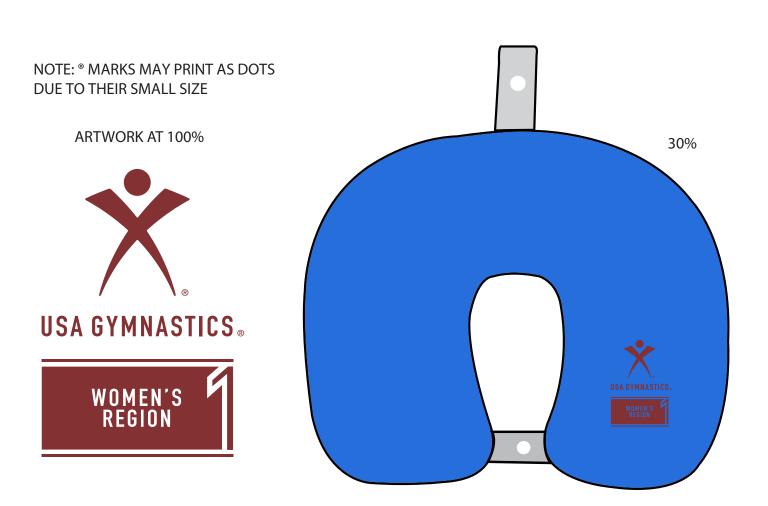

**Order#**: 136545

**Product:** nflatable Neck Pillow: Blue

Item #: 1101-315341

Imprint Method: Screen Print on the Pillow: Burgundy 491

Actual Imprint Size: 2"W x 3"H

## \*\*\*IMPORTANT INFORMATION\*\*\* (PLEASE READ)

Please proof carefully for spelling errors, omissions, and layout accuracy. It is your responsibility to correct any errors. Garrett Specialties assumes no responsibility for errors after a proof has been authorized to print. Please note changes or revisions to your proof from your original instructions may cause revision in your ship date. Delays in paper proof approval also may require a change in your schedule ship dates. Occasionally, some fax machines may distort the image. Please pay close attention to numbers.

It is imperative that you view your e-proof and submit your approval and/or changes promptly to maintain your anticipated delivery date.

Please keep in mind that this virtual proof is not a printed sample of your artwork on our product. The size and placement of the artwork may vary from this proof when actually printed on the product. Carefully review the attached proof for verification of copy & layout.