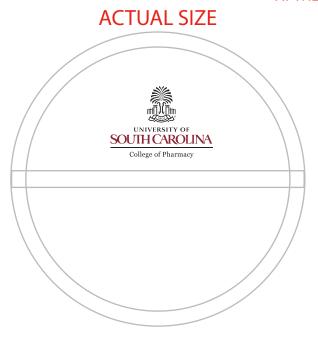

**Order#**: 136528

**Product:** Tablet Pill Shape Stress Ball

Item #: 1008-100879

Imprint Method: Pad Print on the Front (Top Half): Black, Burgundy 202

Actual Imprint Size: 1"W x 0.75"H

"®" will print as a dot at such a small size.

I recommend removing, or leaving as is. Please advise.

## **WARNING NOTE:**

THE VERY SMALL ELEMENTS IN THE LOGO WILL FILL IN WHEN PRINTED AT THE IMPRINT SIZE. PLEASE ADVISE.