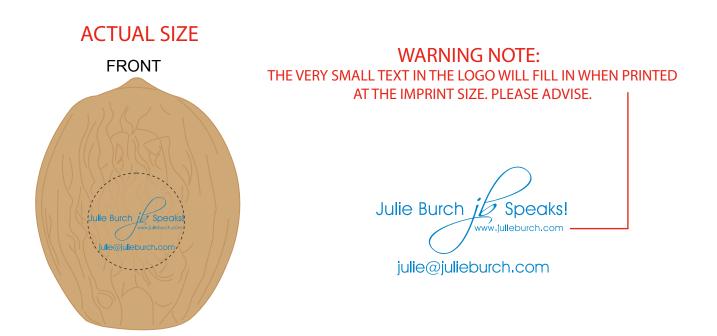

Order#: 136526 Product: Walnut Stress Ball Item #: 1008-305007 Imprint Method: Pad Print on the Front: Process Blue Actual Imprint Size: 1"W x 0.56"H

PDF documents can distort smaller text due to the inability to display images smaller than 1 pixel in size. "L's" and "I's" when small in size appear to be bold or larger because the pdf will enlarge it to 1 pixel so that it can beviewed. For your assurance your text will print in proportion.