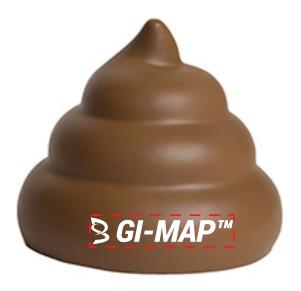

**Order#**: 136522

**Product:** Poo Emoji Stress Reliever

**Item #**: 1364-315012

Imprint Method: Screen Print on the Back & Bottom: White