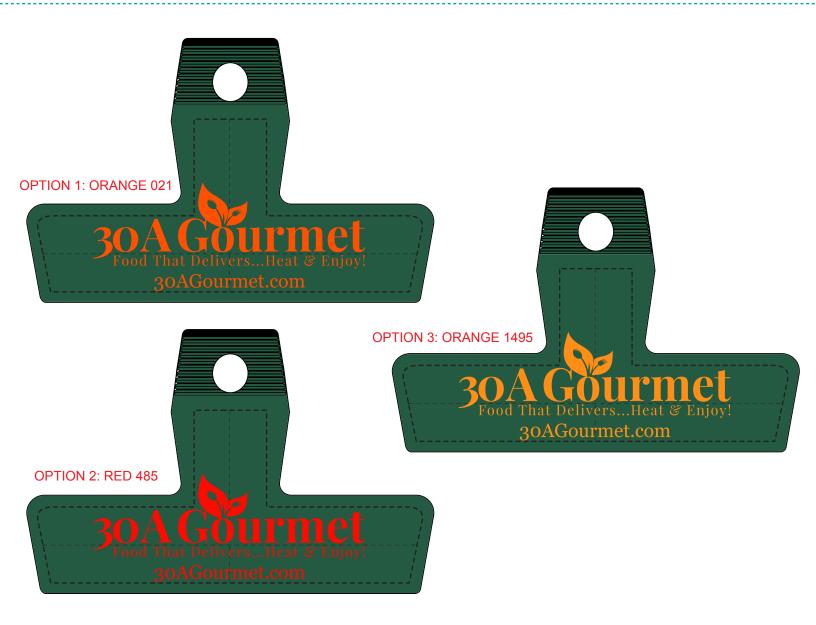

Order#: 136511

Product: 4" Recycled Bag Clip-Recycled: Eco Dark Green

**Item #**: 1116-108442

Imprint Method: Pad Print on the Front-Base: See the Options Below for Imprint Color

Actual Imprint Size: 2.8"W x 1.1"H

## \*\*\*IMPORTANT INFORMATION\*\*\* (PLEASE READ)

Please proof carefully for spelling errors, omissions, and layout accuracy. It is your responsibility to correct any errors. Garrett Specialties assumes no responsibility for errors after a proof has been authorized to print. Please note changes or revisions to your proof from your original instructions may cause revision in your ship date. Delays in paper proof approval also may require a change in your schedule ship dates. Occasionally, some fax machines may distort the image. Please pay close attention to numbers.

It is imperative that you view your e-proof and submit your approval and/or changes promptly to maintain your anticipated delivery date.

Please keep in mind that this virtual proof is not a printed sample of your artwork on our product. The size and placement of the artwork may vary from this proof when actually printed on the product. Carefully review the attached proof for verification of copy & layout.

Due to inherent technical differences in color monitors, the imprint colors and product colors depicted in the attached proof will not resemble those in the final product. We make every effort to match requested custom colors, but cannot guarantee a 100% exact match. Imprints are applied using pad or screen inks. These inks are hand mixed as close as possible to the requested color but may vary 2 to 4 shades. For this reason an exact PMS match cannot be guaranteed. Your order is ON HOLD until we receive an approval from you in reference to your artwork.