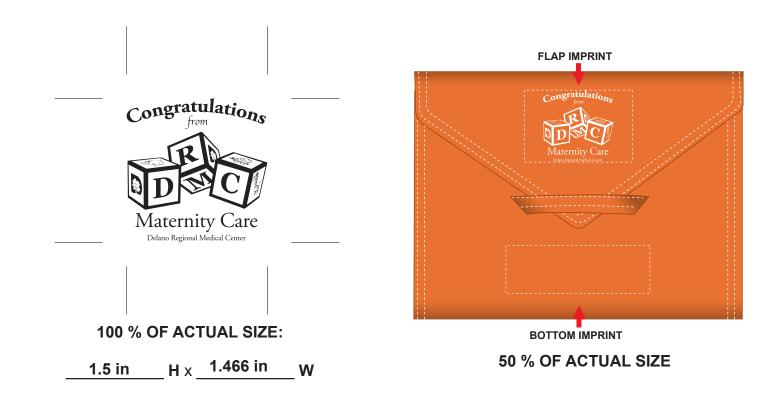

Order#: 136501 Product: Executive Photo Envelope 4" x 6" : Orange Item #: 1087-300823 Imprint Method: Screen Print on the Top Flap: White Actual Imprint Size: 1.5"W x 1.466"H