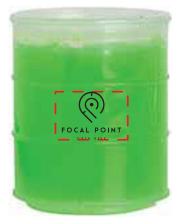

Order#: 136495 Product: Oil Barrel Anti-Stress Putty: Neon Green Item #: 1364-311192 Imprint Method: Screen Print : Black

# **OPTION: 01**

Location 1