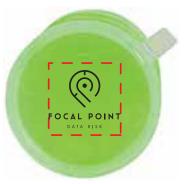

Order#: 136495 Product: Oil Barrel Anti-Stress Putty: Neon Green Item #: 1364-311192 Imprint Method: Screen Print : Black

### **OPTION: 02**

Location 2