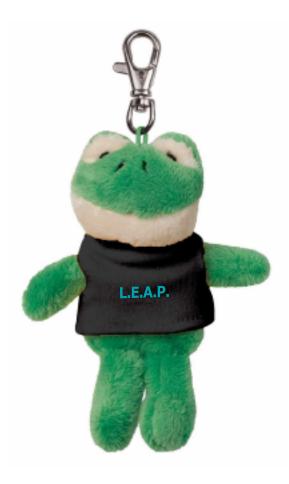

Order#:136485Product:Frog Wild Bunch KeyTag: BlackT ShirtItem #:1039-303724Imprint Method:Screen Print on the Shirt (Center):Teal 320Actual Imprint Size:1"W x 0.25"H

Actual Size of Imprint Dotted Lines Do Not Print