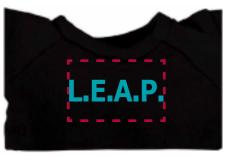

Order#:136485Product:Frog Wild Bunch KeyTag: BlackT ShirtItem #:1039-303724Imprint Method:Screen Print on the Shirt (Center):Teal 320Actual Imprint Size:1"W x 0.25"H

Actual Size of Imprint Dotted Lines Do Not Print