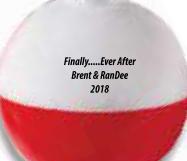

Order#: 136481 Product: Fishing Bobber Item #: 1280-104606 Imprint Method: Pad Print - Black Actual Imprint Size: See below

Actual size of Black imprint on Bobber white/red. Note: Red box indicates imprint area and will not print. Geometric shapes are prone to distortion when imprinted on curved or domed surfaces.

Graphic is for placement only not to scale