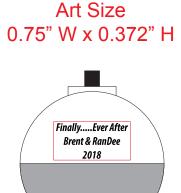

Order#: 136481 Product: Fishing Bobber Item #: 1280-104606 Imprint Method: Pad Print - Black Actual Imprint Size: See below

Actual size of Black imprint on Bobber white/red. Note: Red box indicates imprint area and will not print. Geometric shapes are prone to distortion when imprinted on curved or domed surfaces.

Graphic is for placement only not to scale