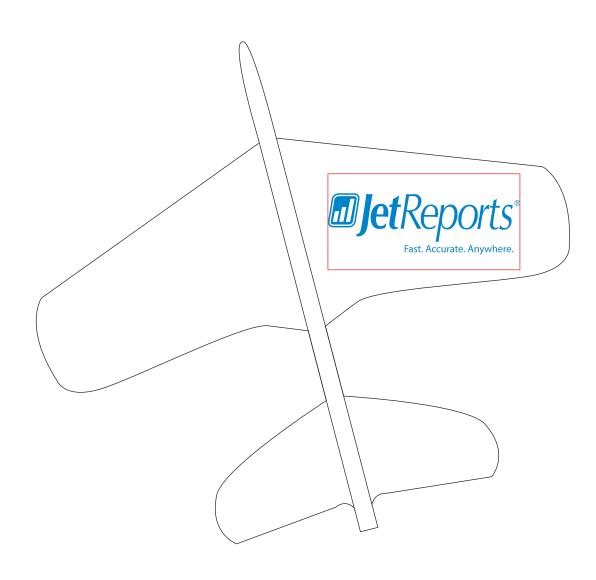

Order#: 136477

**Product:** Foam Super Glider

**Item #**: 1280-301042

Imprint Method: Screen Print on the Second Wing: Process Blue

Actual Imprint Size: 2"W x 0.63"H