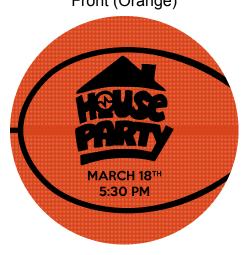

Order#: 136448

**Product:** Basketball Stress Toy: Orange

Item #: 1008-304654

Imprint Method: Pad Print on the Front (dia.): Black

Actual Imprint Size: 1"W x 1.5"H

## ACTUAL SIZE Basketball Front (Orange)