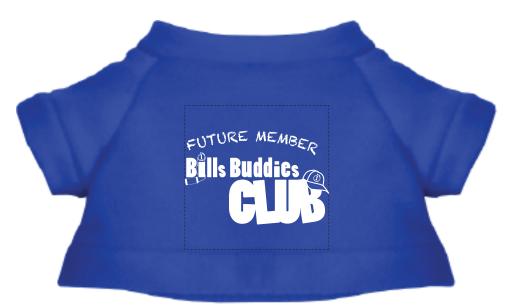

Order#:136441Product:Cuddly Plush Teddy Bear - Royal T ShirtItem #:1016-309497Imprint Method:Screen Print on the Shirt (Center) - White

## 100% of actual size