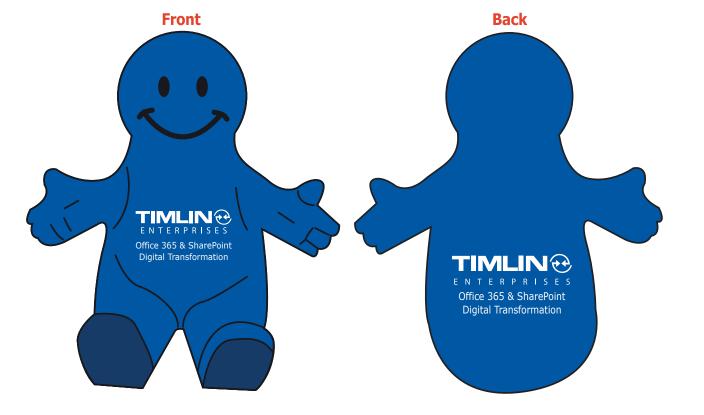

Order#: 136397-Q

**Product:** Smiley Guy Mobile Device Holder: Blue

**Item #**: 1097-307240

Imprint Method: Pad Print Across the Belly & On the Back: White

## **OPTION 1**