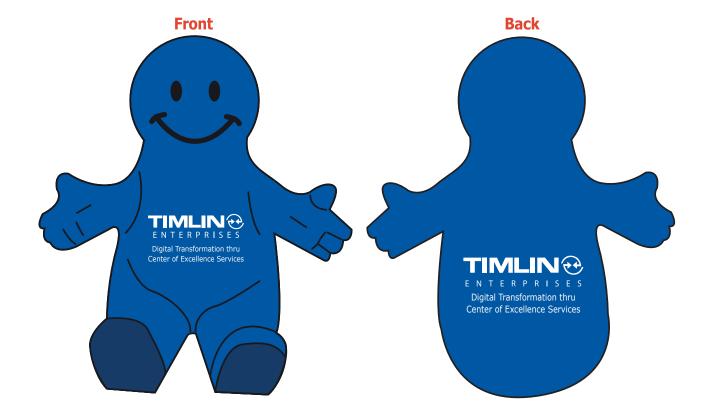

Order#: 136397-Q

**Product:** Smiley Guy Mobile Device Holder: Blue

**Item #**: 1097-307240

Imprint Method: Pad Print Across the Belly & On the Back: White

## **OPTION 3**