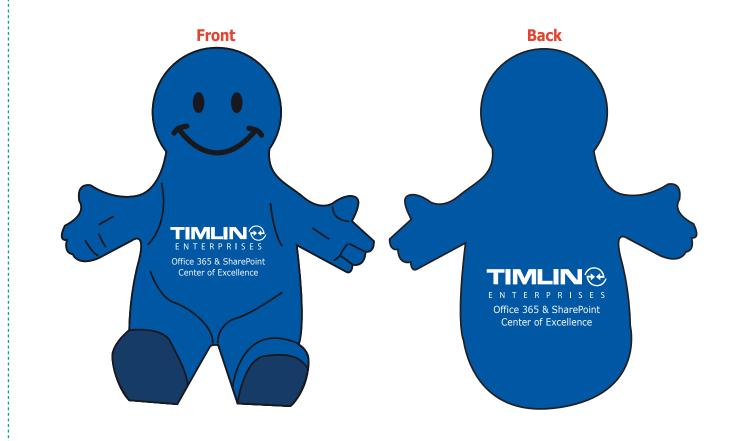

Order#: 136397-Q

**Product:** Smiley Guy Mobile Device Holder: Blue

**Item #**: 1097-307240

Imprint Method: Pad Print Across the Belly & On the Back: White

## **OPTION 2**

**eProof** 