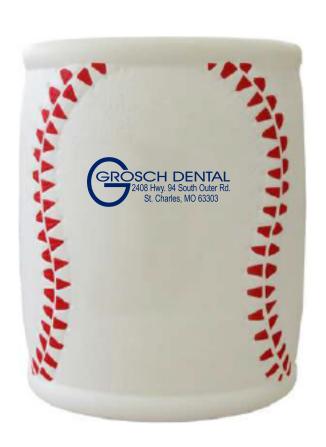

Order#: 136395

**Product:** Baseball Can Cooler

**Item #**: 1027-103943

Imprint Method: Pad Print on the Center Front: Royal Blue 280

**Actual Imprint Size**: 1.5"W x 0.5"H