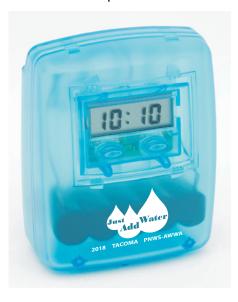

Customer Service E-mail: service@garrettspecialties.com

Order#: 136391

**Product:** Liquid Powered Clock

Item #: 1312-301226

Imprint Method: Screen Print on the Front, Below Display: Please see below regarding imprint color

Actual Imprint Size: 1.5"W x 1"H

## Option 1

THIS COLOR WILL NOT BE VERY VISIBLE ON THIS ITEM. PLEASE SEE BELOW

Artwork has fonts and small details below the recommended minimum size and may not be legible if printed as is.

Option 2

I RECOMMEND CHANGING YOUR IMPRINT COLOR TO WHITE FOR BETTER VISBILITY

Artwork has fonts and small details below the recommended minimum size and may not be legible if printed as is.