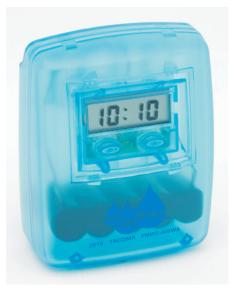

Customer Service E-mail: service@garrettspecialties.com

Order#: 136391

**Product:** Liquid Powered Clock

Item #: 1312-301226

Imprint Method: Screen Print on the Front, Below Display: Please see below regarding imprint color

Actual Imprint Size: 1.5"W x 1"H

## Option 1

THIS COLOR WILL NOT BE VERY VISIBLE ON THIS ITEM. PLEASE SEE BELOW

Artwork has fonts and small details below the recommended minimum size and may not be legible if printed as is.

Option 2

I RECOMMEND CHANGING YOUR IMPRINT COLOR TO WHITE FOR BETTER VISBILITY

Artwork has fonts and small details below the recommended minimum size and may not be legible if printed as is.