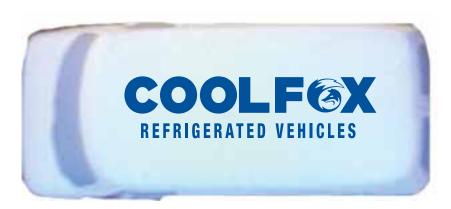

Order#: 136380

**Product:** Van Stress Reliever

Item #: 1097-100951

Imprint Method: Pad Print on the Top of Van - Medium blue 287

Actual Imprint Size: 2.625"W x 0.65"H

## $\mathsf{TOP}$

"for measurement only - logo will be imprinted center position on item (see template layout)" Artwork shown @ 100% **Dotted line is for FPO (FOR POSITION ONLY)** to show imprint area