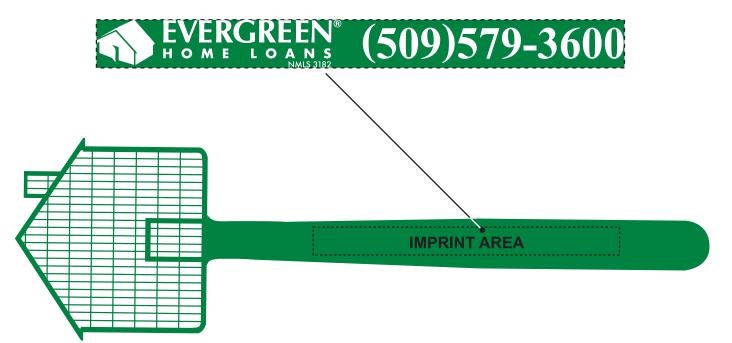

Order#: 136359 Product: House Flyswatter: Green Item #: 1116-303517 Imprint Method: Hot Stamp on the Handle: White Actual Imprint Size: 5.5"W x 0.5"H