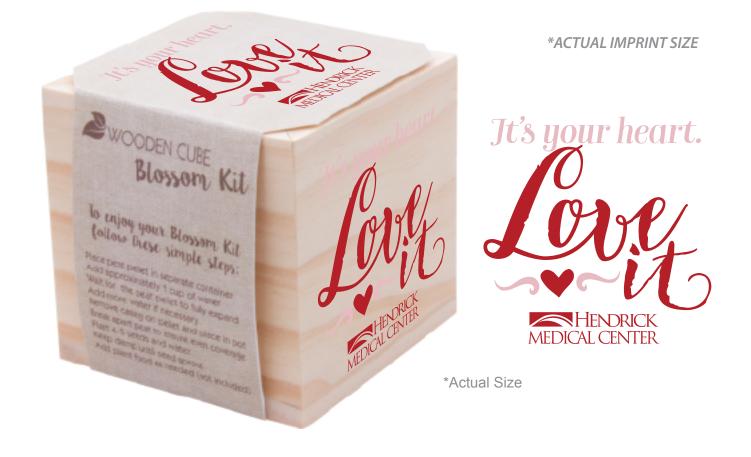

Order#136350ProductWooden Cube Blossom KitItem #1354-314938Imprint MethodPad Print on the Side: PMS 7621, PMS 502; 4 Color Process on the PackagingActual Imprint Size2.375"W x 2.375"H

Note: For the packaging- they cannot do an exact PMS match with 4 Color Process.. They will get as close as possible.