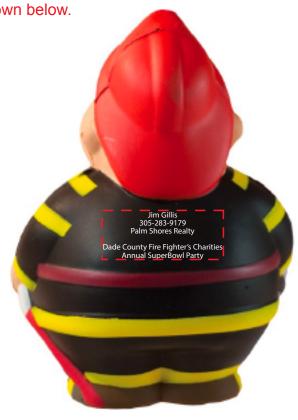

Order#: 136321

**Product:** Fireman Bert Stress Reliever

Item #: 1364-307999

Imprint Method: Pad Print on the Back: White

Actual Imprint Size: 1.25"W x 0.5"H

NOTE: The imprint area on this item is way too small to fit everything you requested. I suggest text nly as shown below.