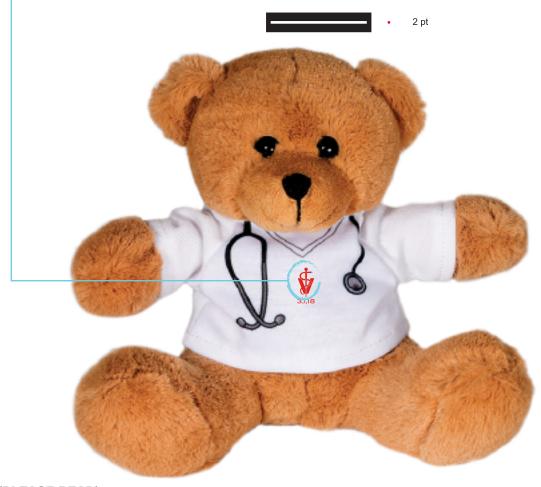

Order#: 136304

**Product:** Doctor Plush Bear - 7"

**Item #**: 1097-316293

Imprint Method: Silkscreen on the Front of T-Shirt (Centered): Red 485

Actual Imprint Size: 0.5"W x 1"H

## **NOT ACTUAL SIZE**

## Trouble areas are circled below

Negative spaces of less than 2 points will fill in or be completely lost.