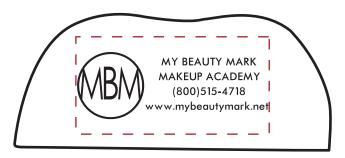

Order#: 136300

Product: Lips Stress Ball Item #: 1364-308040

Imprint Method: Screen Print on the Back - Black

Actual Imprint Size: 2"W X 0.7"H

Actual Size of Imprint

Image Not To Size For Reference Only