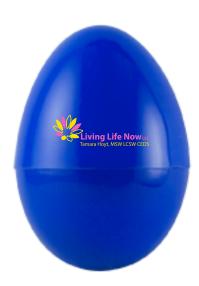

Order#: 136290

Product: Putty Egg: Blue Item #: 1064-310681

Imprint Method: Screen Print on the Top of Egg: Yelllow 102, Pink PMS 238

Actual Imprint Size: 1"W x 0.33"H

\*\*The colors will shift when printed on the blue egg. The yellow may appear green and the pink may print significantly darker. Also, the text may be too small to be legible.

## \*\*\*IMPORTANT INFORMATION\*\*\* (PLEASE READ)

Please proof carefully for spelling errors, omissions, and layout accuracy. It is your responsibility to correct any errors. Garrett Specialties assumes no responsibility for errors after a proof has been authorized to print. Please note changes or revisions to your proof from your original instructions may cause revision in your ship date. Delays in paper proof approval also may require a change in your schedule ship dates. Occasionally, some fax machines may distort the image. Please pay close attention to numbers.

It is imperative that you view your e-proof and submit your approval and/or changes promptly to maintain your anticipated delivery date.

Please keep in mind that this virtual proof is not a printed sample of your artwork on our product. The size and placement of the artwork may vary from this proof when actually printed on the product. Carefully review the attached proof for verification of copy & layout.

Due to inherent technical differences in color monitors, the imprint colors and product colors depicted in the attached proof will not resemble those in the final product. We make every effort to match requested custom colors, but cannot guarantee a 100% exact match. Imprints are applied using pad or screen inks. These inks are hand mixed as close as possible to the requested color but may vary 2 to 4 shades. For this reason an exact PMS match cannot be guaranteed. Your order is ON HOLD until we receive an approval from you in reference to your artwork.