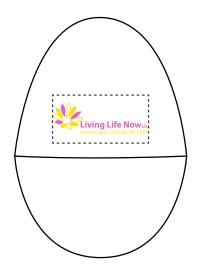

Order#: 136290

Product: Putty Egg: Blue Item #: 1064-310681

Imprint Method: Screen Print on the Top of Egg: Yelllow 102, Pink PMS 238

Actual Imprint Size: 1"W x 0.33"H

\*\*The colors will shift when printed on the blue egg. The yellow may appear green and the pink may print significantly darker. Also, the text may be too small to be legible.

## \*\*\*IMPORTANT INFORMATION\*\*\* (PLEASE READ)

Please proof carefully for spelling errors, omissions, and layout accuracy. It is your responsibility to correct any errors. Garrett Specialties assumes no responsibility for errors after a proof has been authorized to print. Please note changes or revisions to your proof from your original instructions may cause revision in your ship date. Delays in paper proof approval also may require a change in your schedule ship dates. Occasionally, some fax machines may distort the image. Please pay close attention to numbers.

It is imperative that you view your e-proof and submit your approval and/or changes promptly to maintain your anticipated delivery date.

Please keep in mind that this virtual proof is not a printed sample of your artwork on our product. The size and placement of the artwork may vary from this proof when actually printed on the product. Carefully review the attached proof for verification of copy & layout.

Due to inherent technical differences in color monitors, the imprint colors and product colors depicted in the attached proof will not resemble those in the final product. We make every effort to match requested custom colors, but cannot guarantee a 100% exact match. Imprints are applied using pad or screen inks. These inks are hand mixed as close as possible to the requested color but may vary 2 to 4 shades. For this reason an exact PMS match cannot be guaranteed. Your order is ON HOLD until we receive an approval from you in reference to your artwork.