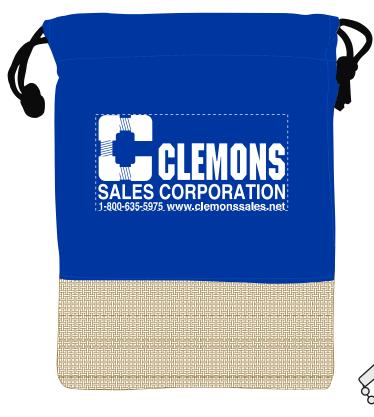

**Order#**: 136285

Product: Golf Kit: Blue Bag, Blue Tees, Blue Divot Ball Marker

Item #: 1001-313482

Imprint Method: Screen Print on each item
Actual Imprint Size: Various on each item

## Imprint below shown @ 50% of Actual Size

**Dotted line to show imprint area** 

 NOTE: On the smaller items below, some of the small spacings and details in the "C" icon might bleed together and fill in when printed.