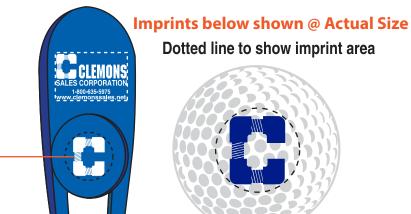

**Order#**: 136285

Product: Golf Kit: Blue Bag, Blue Tees, Blue Divot Ball Marker

Item #: 1001-313482

Imprint Method: Screen Print on each item
Actual Imprint Size: Various on each item

## Imprint below shown @ 50% of Actual Size

**Dotted line to show imprint area** 

 NOTE: On the smaller items below, some of the small spacings and details in the "C" icon might bleed together and fill in when printed.