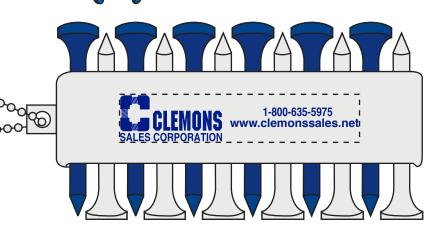

**Order#**: 136285

Product: Golf Kit: Blue Bag, Blue Tees, Blue Divot Ball Marker

Item #: 1001-313482

Imprint Method: Screen Print on each item
Actual Imprint Size: Various on each item

## Imprint below shown @ 50% of Actual Size

**Dotted line to show imprint area** 

 NOTE: On the smaller items below, some of the small spacings and details in the "C" icon might bleed together and fill in when printed.