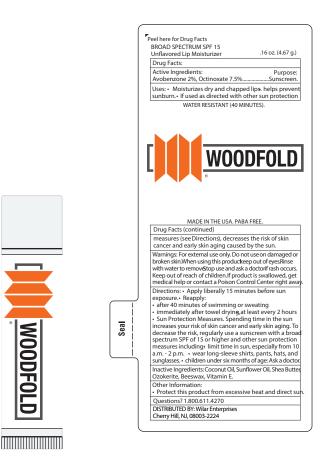

Order#: 136273 Product: SPF 15 Lip Balm ClearTube: Unflavored Item #: 1250-301614 Imprint Method: 4 Color Process on the Label Actual Imprint Size: 1.6"W x 0.5"H