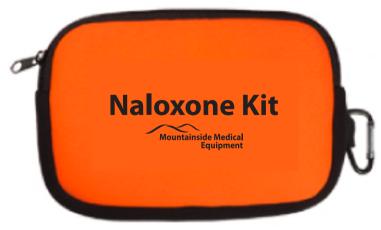

Order#: 136266

**Product:** Neoprene Accessory Pouch - Orange

**Item #**: 1097-303920

**Imprint Method:** Heat Transfer on the First Side - black

\*\*Black Imprint Recommended by the Manufacturer\*\*

Actual Size of Imprint

Dotted Lines Do Not Print

Image Not To Size For Reference Only