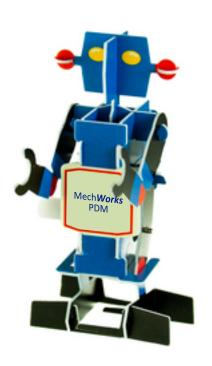

Order#: 136261

**Product:** Puzzle Robot Item #: 1064-310684

Imprint Method: Screen Print on the Front: REFLEX BLUE

Actual Imprint Size: 0.5"W x 0.17"H