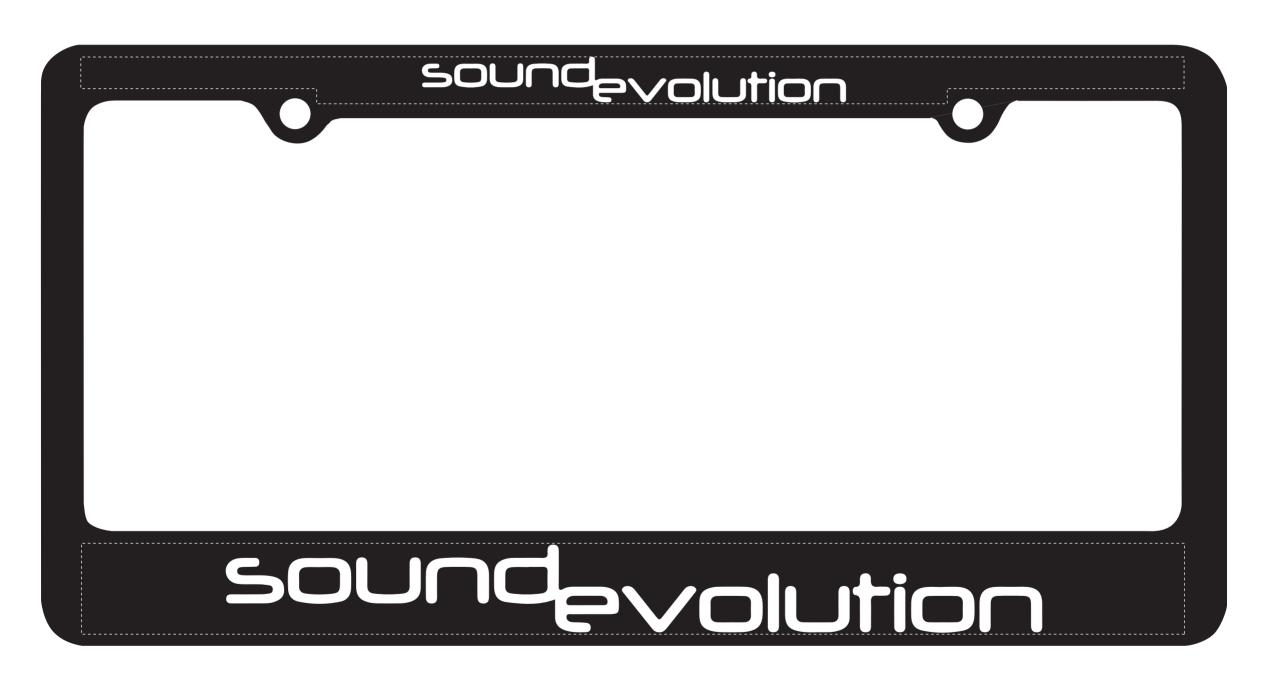

**Order#**: 136256

**Product:** Classic License Plate Frame: Black

Item #: 1116-303204

**Imprint Method**: Screen Print on the Top and Bottom of Frame: White **Actual Imprint Size**: 4.4"W x 0.5"H on the Top, 8.5"W x 1"H on the Bottom