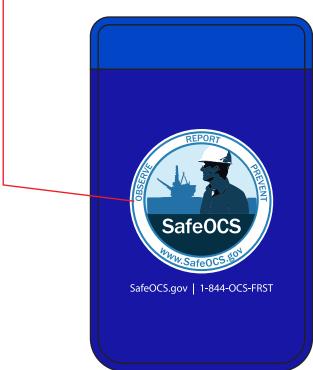

Order#: 136240

**Product:** Expanding Lycra Phone Wallet: Blue

**Item #**: 1008-314532

Imprint Method: Heat Transfer (Full Color) on the Front

Actual Imprint Size: 1.5"W x 1.75"H

 Note: I added a white outline around your logo so that the blue outline circle would be more visible against the blue item. Please advise if this is okay