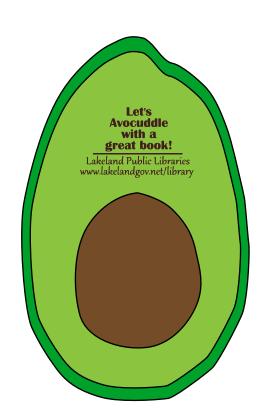

Order#: 136234

**Product:** Avocado Stress Ball

Item #: 1008-104104

Imprint Method: Screen Print on the Above Seed: Brown 4975

Actual Imprint Size: 1.1"W x 0.75"H