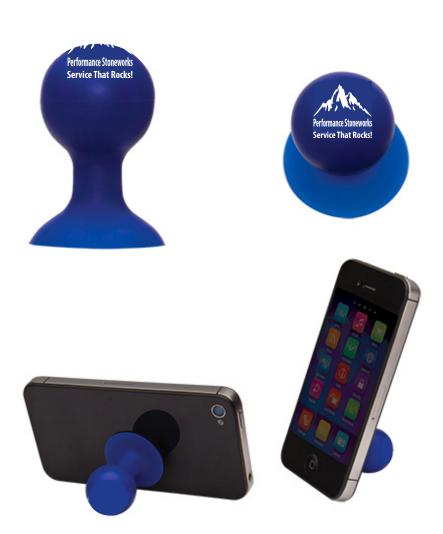

Order#: 136227

**Product:** Smartphone Suction Stand: Blue

**Item #**: 1354-313519

Imprint Method: Screen Print on the Top: White

Actual Imprint Size: 0.5"W x 0.5"H

NOTE: I had to remove some of the text. The imprint area is just way too small to fit everythingin your artwork.