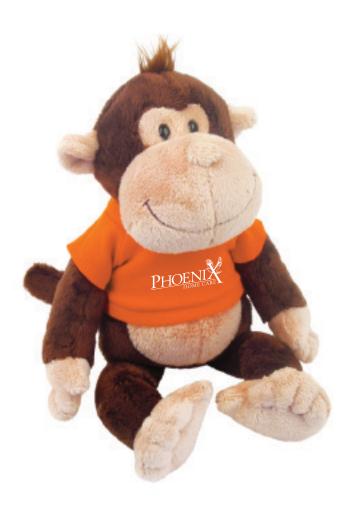

**Order#:** 136226

**Product:** Monkey Wild Bunch Animals: Orange T Shirt

**Item #**: 1039-303700

**Imprint Method:** Screen Print on the Shirt (Center): White

**Actual Imprint Size**: 2"W x 0.75"H

Imprint shown @ 75% of actual size