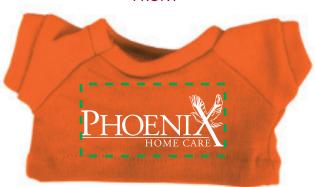

**Order#:** 136226

**Product:** Monkey Wild Bunch Animals: Orange T Shirt

**Item #**: 1039-303700

**Imprint Method:** Screen Print on the Shirt (Center): White

**Actual Imprint Size**: 2"W x 0.75"H

Imprint shown @ 75% of actual size