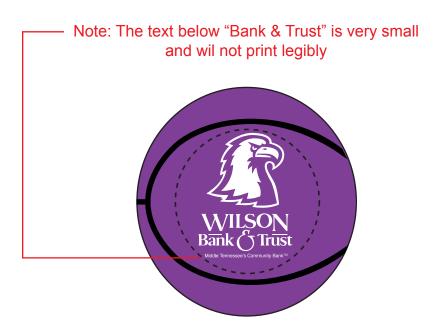

Order#: 136198-Q

**Product**: Basketball Stress Toy: Purple

Item #: 1008-304654

Imprint Method: Pad Print on the Front (dia.): White

Actual Imprint Size: 1"W x 1.3"H

Actual Size of Imprint
Dotted Lines Do Not Print