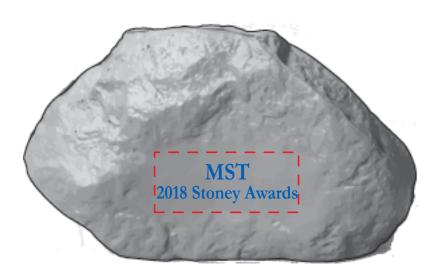

Order#:136191Product:Rock Squeezies Stress RelieverItem #:1364-311240Imprint Method:Screen Print on the Front (Smooth Area): Royal Blue 300Actual Imprint Size:1.5"W x 0.4"H

Actual Size of Imprint Dotted Lines Do Not Print