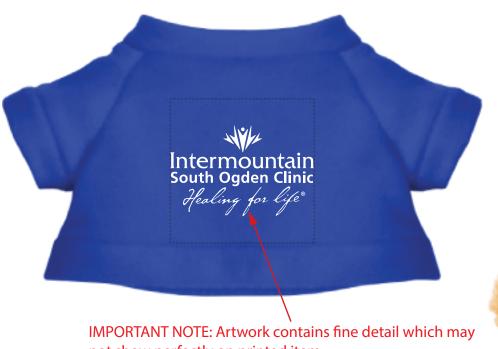

Order#: 136180

**Product:** Cuddly Plush Teddy Bear - Royal T Shirt

**Item #**: 1016-309497

**Imprint Method:** Screen Print on the Shirt (Center) - White

## 100% of actual size

Image Not To Size For Reference Only

not show perfectly on printed item.

Minor fill in/loss of detail may occur.