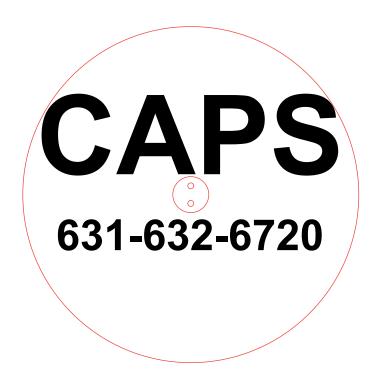

**Order#**: 136177

**Product:** Plastic Paddle Ball Game: Red

**Item #**: 1280-304181

**Imprint Method**: Screen Print on the Paddle: Black

**Actual Imprint Size:** 3.0897 "W x 1.6348" H

## Art Size 3.0897 "W x 1.6348" H

not to scale