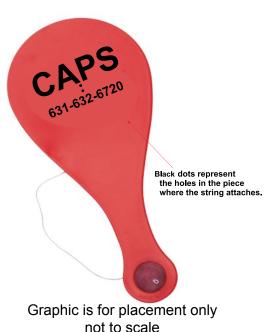

**Order#**: 136177

**Product:** Plastic Paddle Ball Game: Red

**Item #**: 1280-304181

**Imprint Method**: Screen Print on the Paddle: Black

**Actual Imprint Size:** 3.0897 "W x 1.6348" H

## Art Size 3.0897 "W x 1.6348" H

not to scale