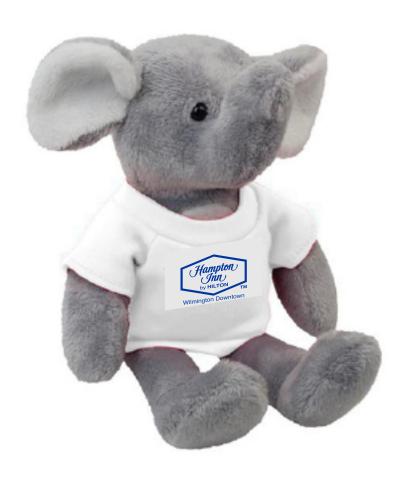

Order#: 136162

**Product:** Elephant Mascot Stuffed Animal: White T Shirt

**Item #**: 1039-303490

Imprint Method: Screen Print on the Shirt (Center): Royal 286

Actual Imprint Size: 1.4"W x 1"H

Actual Size of Imprint **Dotted Lines Do Not Print** 