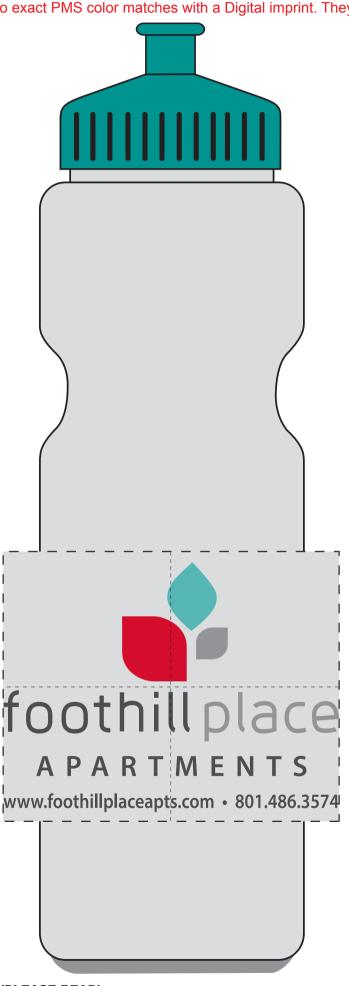

ilei Service E-iliali. Service @ garrettspecialities.com

**Order#**: 136150

**Product:** The Journey Bike Bottle - Digital Imprint

**Item #**: 1116-316407

Imprint Method: 4 Color Process on the Front/Bottom Portion

**Actual Imprint Size**: 3.5"W x 2.6"H

NOTE: Our manufacturer cannot do exact PMS color matches with a Digital imprint. They will match as close as possible.