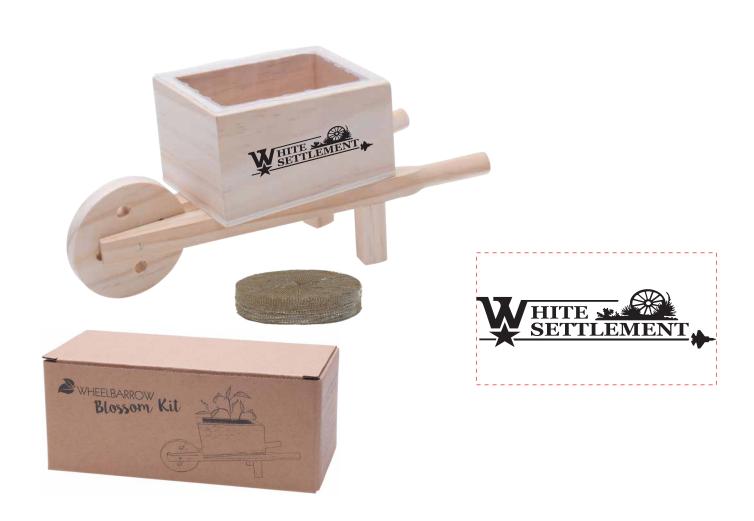

Order#: 136149

**Product:** Wooden Wheel Barrow Blossom Kit

**Item #**: 1354-314937 Imprint Method: Pad Print: Black Actual Imprint Size: 2.5"W x 0.6"H