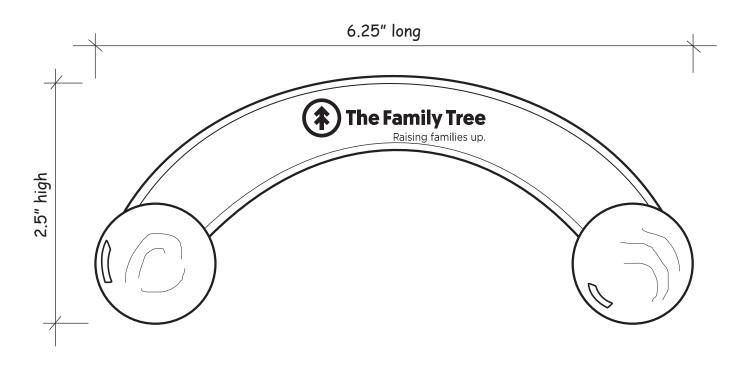

**Order#:** 136148

**Product:** Wooden Ball Massager

**Item #**: 1364-308106

**Imprint Method:** Screen Print on the Handle: Black

**Actual Imprint Size**: 1.9"W x 0.46"H