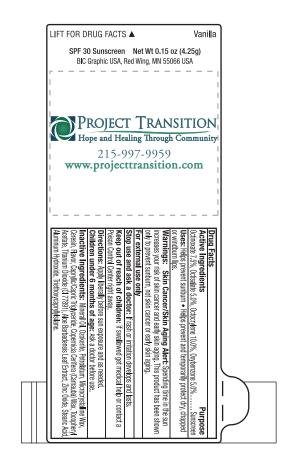

Order#: 136134

**Product:** SPF-23 Lip Balm: Vanilla

**Item #**: 1010-108095

**Imprint Method**: 4 Color Process on the Label on Tube

Actual Imprint Size: 1.75"W x 0.6"H