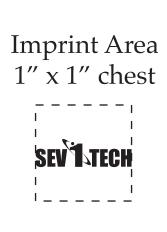

**Order#:** 136132

**Product:** Eagle Stress Ball **Item #:** 1008-100859

**Imprint Method**: Pad Print on the On Chest - Black