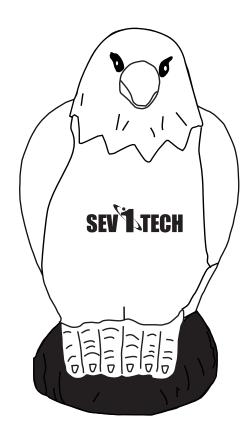

**Order#:** 136132

**Product:** Eagle Stress Ball **Item #:** 1008-100859

**Imprint Method**: Pad Print on the On Chest - Black