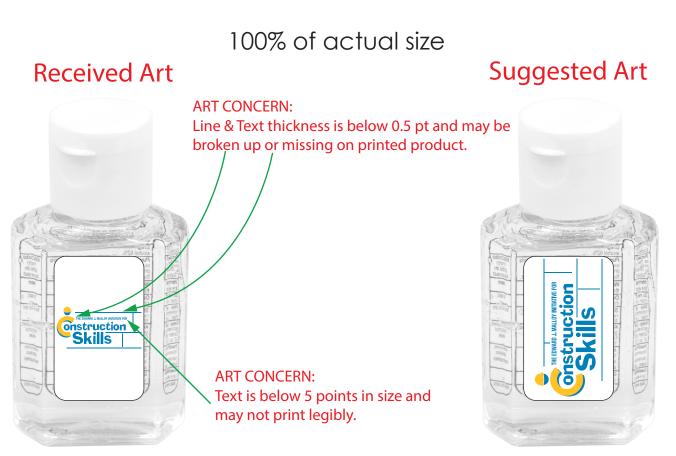

## Please see both options for the artwork and advise as to which you'd like to proceed with