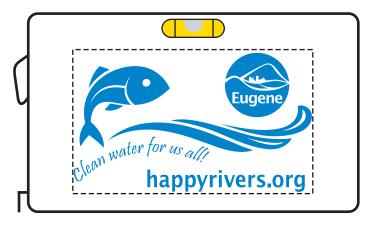

Order#: 136096

**Product:** Combination Level and Tape Measure

Item #: 1056-100301

Imprint Method: Pad print on the On Front: Process Blue

Actual Imprint Size: 2.5"W x 1.5"H

## Actual Size of Imprint Dotted Lines Do Not Print