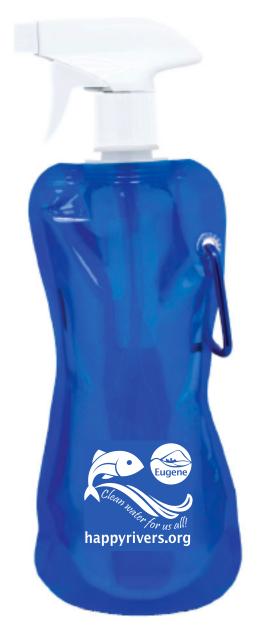

Order#: 136095

**Product:** Rollo Spray Bottle: Blue

**Item #**: 1101-308920

Imprint Method: Screen Print on the Front (Bottom): White

Actual Imprint Size: 2.5"W x 2.36"H

Actual Size of Imprint
Dotted Lines Do Not Print