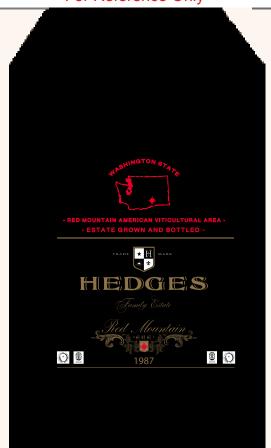

Order#: 136094

**Product**: Table Runner: Black

**Item #**: 1118-306469

Imprint Method: Screen Print on the Front: Metallic Gold 872, Red 185, White

Actual Imprint Size: 18"W x 22"H

Note: Some small text and small details in your artwork will fill in when printed.

## Image Not To Size For Reference Only