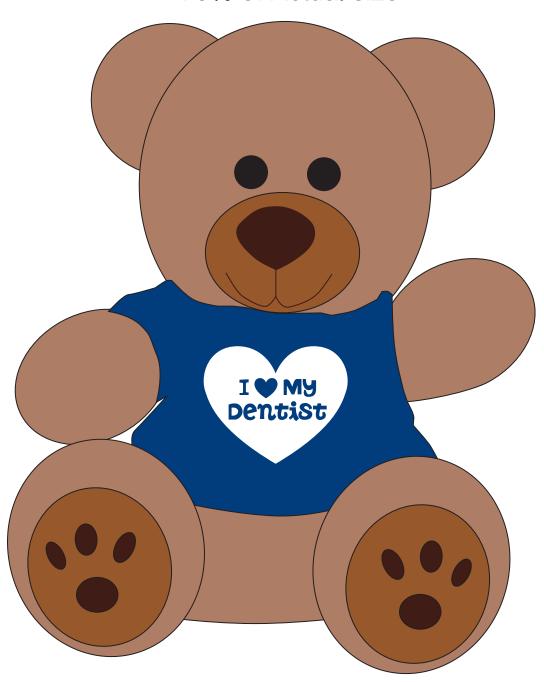

Order#: 136091

Product: Cuddly Stuffed Bear - Royal T Shirt

**Item #**: 1206-313978

Imprint Method: Pad Print on the T-Shirt - White

## 75% of Actual size

\*\*\*IMPORTANT INFORMATION\*\*\* (PLEASE READ)
Please proof carefully for spelling errors, omissions, and layout accuracy. It is your responsibility to correct any errors. Garrett Specialties assumes no responsibility for errors after a proof has been authorized to print. Please note changes or revisions to your proof from your original instructions may cause revision in your ship date. Delays in paper proof approval also may require a change in your schedule ship dates. Occasionally, some fax machines may distort the image. Please pay