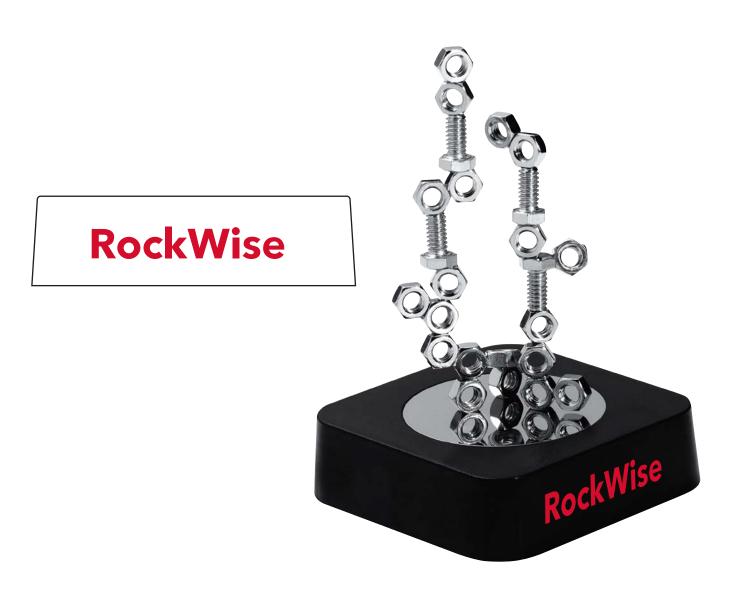

**Order#**: 136075

**Product:** Nuts & Bolts Magnetic Sculpture

Item #: 1189-314810

Imprint Method: Screen Print on the Base: Red 186

Actual Imprint Size: 2"W x 0.37"H